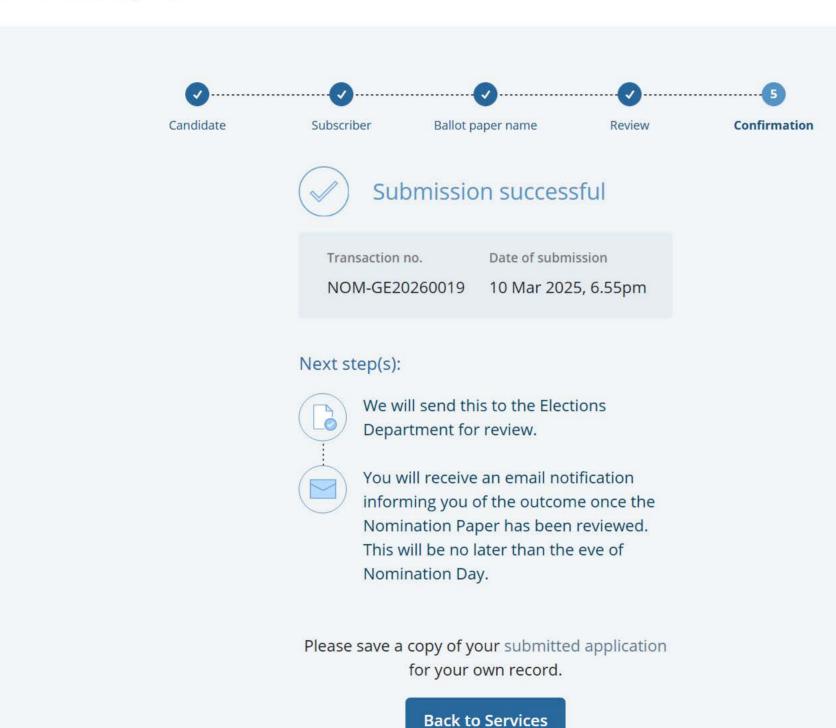

### **Verified Nomination Paper**

| Transaction no. Last modified |                     | Status            |                    |
|-------------------------------|---------------------|-------------------|--------------------|
| NOM-GE20260019                | ANG EE LING         | Pending           | Actions            |
| Submitted 10 Mar 2025,        | 10 Mar 2025, 6.55pm | verification      | Actions            |
| 6.55pm                        |                     | <u></u> ■ Downloa | ad application for |