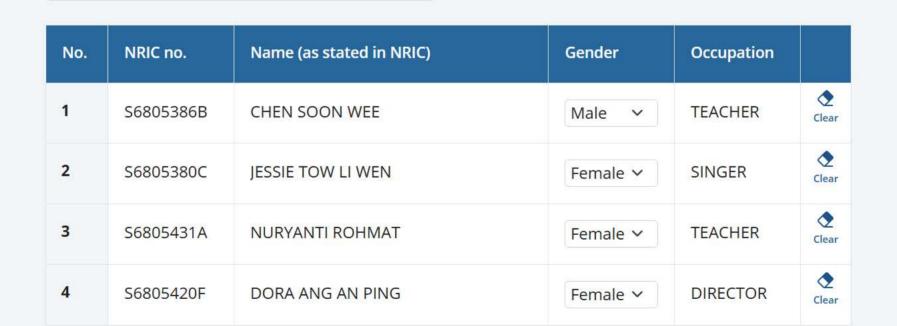

## Candidate details

You are filling in for 4-member GRC. All fields are mandatory. Any changes made will not be reflected in your original draft.

Are you standing for a political party or as an independent candidate?

| No. | NRIC no.  | Name (as stated in NRIC) | Gender   | Occupation |       |
|-----|-----------|--------------------------|----------|------------|-------|
| 1   | S6805386B | CHEN SOON WEE            | Male ~   | TEACHER    | Clear |
| 2   | S6805380C | JESSIE TOW LI WEN        | Female ~ | SINGER     | Clear |
| 3   | S6805431A | NURYANTI ROHMAT          | Female ~ | TEACHER    | Clear |
| 4   | S6805420F | DORA ANG AN PING         | Female > | DIRECTOR   | Clear |